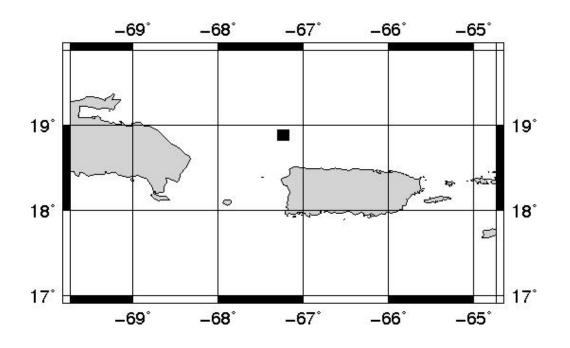

## **BULLETIN 2**

SEISMIC EVENT/TSUNAMI

|                            | SEISMIC INFORMATION:                                                              |  |
|----------------------------|-----------------------------------------------------------------------------------|--|
| LOCAL DATE AND TIME:       | September 23, 2015 - 15:42:17                                                     |  |
| LATITUDE:                  | 18.88 North                                                                       |  |
| LONGITUDE:                 | 67.24 West                                                                        |  |
| LOCATION:                  | 46.9 Km North-Northwest of Aguadilla, PR                                          |  |
|                            | 75.3 Km North-Northwest of Mayagüez,PR                                            |  |
| DEPTH:                     | 5 Km                                                                              |  |
| MAGNITUDE:                 | 3.50 Md                                                                           |  |
| ESTIMATED MAXIMUM INTENSIT | Y: III in Mayagüez, PR                                                            |  |
|                            | TSUNAMI INFORMATION:                                                              |  |
| ISSUED DATE:               | 2015-09-23 16:30:46                                                               |  |
| TSUNAMI WARNING LEVEL:     | No Warning, Advisory or Watch is in effect for Puerto Rico and the Virgin Islands |  |

The Puerto Rico Seismic Network (PRSN) received information that this minor earthquake was reported as felt in Aguadilla and Moca, with a maximum intensity of III (Modified Mercalli Scale, MM). At the moment of generating this bulletin no damages has been reported and are not expected to occur.