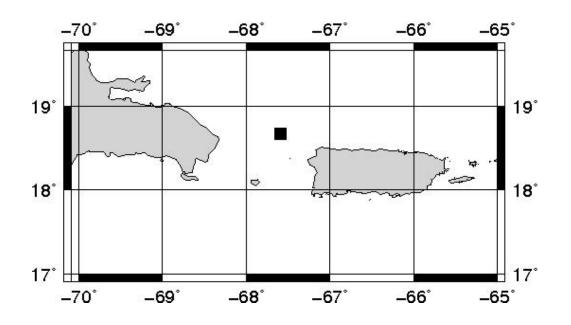

## **BULLETIN 1**

SEISMIC EVENT/TSUNAMI

|                              | SEISMIC INFORMATION:                                                                 |
|------------------------------|--------------------------------------------------------------------------------------|
| LOCAL DATE AND TIME:         | June 18, 2019 - 15:40:57                                                             |
| LATITUDE:                    | 18.67 North                                                                          |
| LONGITUDE:                   | 67.59 West                                                                           |
| LOCATION:                    | 34.3 Km North-Northwest of Desecheo,PR                                               |
|                              | 74.1 Km Northwest of Mayagüez,PR                                                     |
| DEPTH:                       | 18 Km                                                                                |
| MAGNITUDE:                   | 3.48 Md                                                                              |
| ESTIMATED MAXIMUM INTENSITY: | III in Aguadilla, PR                                                                 |
|                              | TSUNAMI INFORMATION:                                                                 |
| ISSUED DATE:                 | 2019-06-18 16:03:58                                                                  |
| TSUNAMI WARNING LEVEL:       | No Warning, Advisory or Watch is in effect<br>for Puerto Rico and the Virgin Islands |

The Puerto Rico Seismic Network (PRSN) received information that this minor earthquake was reported as felt in Aguada and Aguadilla, with a maximum intensity of III (Modified Mercalli Scale, MM). At the moment of generating this bulletin no damages has been reported and are not expected to occur.