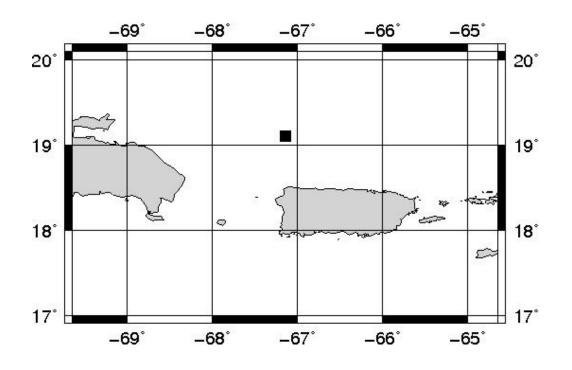

## **BULLETIN 3**

SEISMIC EVENT/TSUNAMI

|                              | SEISMIC INFORMATION:                                                                 |
|------------------------------|--------------------------------------------------------------------------------------|
| LOCAL DATE AND TIME:         | October 14, 2019 - 01:07:22                                                          |
| LATITUDE:                    | 19.1 North                                                                           |
| LONGITUDE:                   | 67.15 West                                                                           |
| LOCATION:                    | 69.5 Km North of Aguadilla,PR                                                        |
|                              | 92.2 Km Northwest of Arecibo, PR                                                     |
| DEPTH:                       | 43 Km                                                                                |
| MAGNITUDE:                   | 3.39 Md                                                                              |
| ESTIMATED MAXIMUM INTENSITY: | : III in Dorado, PR                                                                  |
|                              | TSUNAMI INFORMATION:                                                                 |
| ISSUED DATE:                 | 2019-10-14 02:08:01                                                                  |
| TSUNAMI WARNING LEVEL:       | No Warning, Advisory or Watch is in effect<br>for Puerto Rico and the Virgin Islands |

The Puerto Rico Seismic Network (PRSN) received information that this minor earthquake was reported as felt in Dorado, with a maximum intensity of III (Modified Mercalli Scale, MM). At the moment of generating this bulletin no damages has been reported and are not expected to occur.