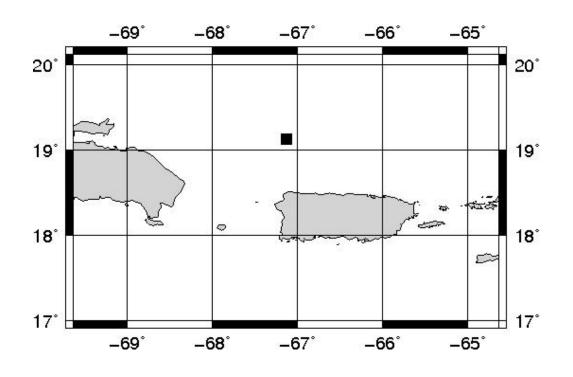

## **BULLETIN 2**

SEISMIC EVENT/TSUNAMI

|                            | SEISMIC INFORMATION:                                                                 |  |
|----------------------------|--------------------------------------------------------------------------------------|--|
| LOCAL DATE AND TIME:       | October 29, 2019 - 22:18:24                                                          |  |
| LATITUDE:                  | 19.12 North                                                                          |  |
| LONGITUDE:                 | 67.13 West                                                                           |  |
| LOCATION:                  | 72.1 Km North of Aguadilla,PR                                                        |  |
|                            | 93.6 Km North-Northwest of Arecibo, PR                                               |  |
| DEPTH:                     | 23 Km                                                                                |  |
| MAGNITUDE:                 | 3.70 Md                                                                              |  |
| ESTIMATED MAXIMUM INTENSIT | <b>FY:</b> III in Moca, PR                                                           |  |
|                            | TSUNAMI INFORMATION:                                                                 |  |
| ISSUED DATE:               | 2019-10-29 23:07:44                                                                  |  |
| TSUNAMI WARNING LEVEL:     | No Warning, Advisory or Watch is in effect<br>for Puerto Rico and the Virgin Islands |  |

The Puerto Rico Seismic Network (PRSN) received information that this minor earthquake was reported as felt in Mayaguez and Moca, with a maximum intensity of III (Modified Mercalli Scale, MM). At the moment of generating this bulletin no damages has been reported and are not expected to occur.