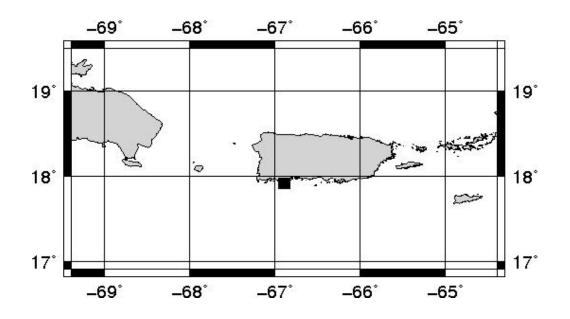

## **BULLETIN 1**

SEISMIC EVENT/TSUNAMI

|                           | SEISMIC INFORMATION:                                       |
|---------------------------|------------------------------------------------------------|
| LOCAL DATE AND TIME:      | March 28, 2020 - 11:23:06                                  |
| LATITUDE:                 | 17.91 North                                                |
| LONGITUDE:                | 66.89 West                                                 |
| LOCATION:                 | 9.1 Km South-Southeast of Guánica,PR                       |
|                           | 34.9 Km West-Southeast of Ponce, PR                        |
| DEPTH:                    | 11 Km                                                      |
| MAGNITUDE:                | 3.22 Md                                                    |
| ESTIMATED MAXIMUM INTENSI | TY: IV in Guánica, PR                                      |
|                           | TSUNAMI INFORMATION:                                       |
| ISSUED DATE:              | 2020-03-28 12:07:42                                        |
| TSUNAMI WARNING LEVEL:    | No Warning, Advisory or Watch is in effect for Puerto Rico |
|                           |                                                            |

The Puerto Rico Seismic Network (PRSN) received information that this minor earthquake was reported as felt in the Western region of Puerto Rico and the Southern region of Puerto Rico, with a maximum intensity of IV (Modified Mercalli Scale, MM). At the moment of generating this bulletin no damages has been reported, but given the size and location this can not be ruled out.