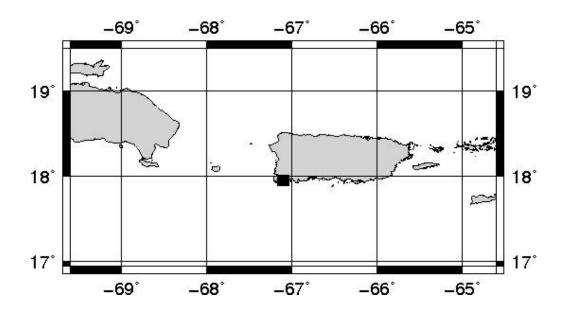

## **BULLETIN 1**

SEISMIC EVENT/TSUNAMI

|                            | SEISMIC INFORMATION:                                       |
|----------------------------|------------------------------------------------------------|
| LOCAL DATE AND TIME:       | September 22, 2020 - 19:44:25                              |
| LATITUDE:                  | 17.95 North                                                |
| LONGITUDE:                 | 67.1 West                                                  |
| LOCATION:                  | 10 Km Southwest of Lajas,PR                                |
|                            | 28.3 Km South of Mayagüez,PR                               |
| DEPTH:                     | 8 Km                                                       |
| MAGNITUDE:                 | 3.46 Md                                                    |
| ESTIMATED MAXIMUM INTENSIT | <b>Y:</b> IV in Lajas, PR                                  |
|                            | TSUNAMI INFORMATION:                                       |
| ISSUED DATE:               | 2020-09-22 20:00:05                                        |
| TSUNAMI WARNING LEVEL:     | No Warning, Advisory or Watch is in effect for Puerto Rico |
|                            |                                                            |