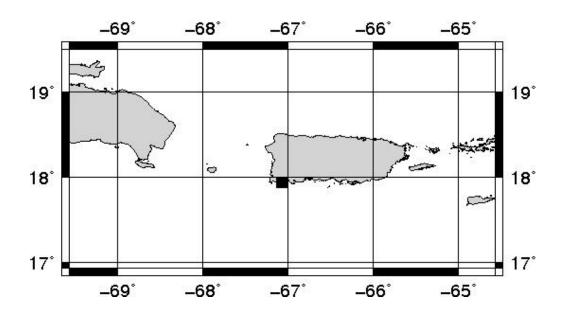

## **BULLETIN 1**

SEISMIC EVENT/TSUNAMI

|                             | SEISMIC INFORMATION:                                       |
|-----------------------------|------------------------------------------------------------|
| LOCAL DATE AND TIME:        | September 26, 2020 - 07:38:38                              |
| LATITUDE:                   | 17.94 North                                                |
| LONGITUDE:                  | 67.07 West                                                 |
| LOCATION:                   | 9 Km South-Southeast of Lajas,PR                           |
|                             | 29.8 Km South of Mayagüez,PR                               |
| DEPTH:                      | 11 Km                                                      |
| MAGNITUDE:                  | 3.38 Md                                                    |
| ESTIMATED MAXIMUM INTENSITY | : IV in Lajas, PR                                          |
|                             | TSUNAMI INFORMATION:                                       |
| ISSUED DATE:                | 2020-09-26 09:19:30                                        |
| TSUNAMI WARNING LEVEL:      | No Warning, Advisory or Watch is in effect for Puerto Rico |
| I SUNAWI WAKNING LEVEL:     | No warning, Advisory or watch is in effect for Puerto Rico |

The Puerto Rico Seismic Network (PRSN) received information that this minor earthquake was reported as felt in the Western region of Puerto Rico and the Southern region of Puerto Rico, with a maximum intensity of IV (Modified Mercalli Scale, MM). At the moment of generating this bulletin no damages has been reported, but given the size and location this can not be ruled out.