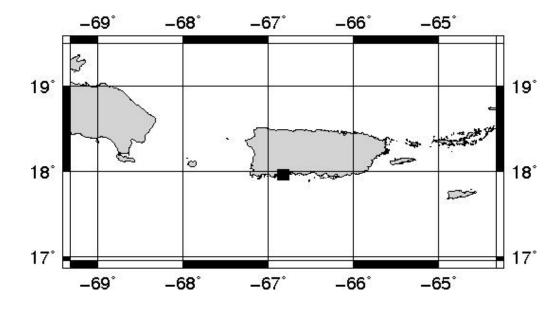

## SEISMIC EVENT/TSUNAMI

**SEISMIC INFORMATION:** 

**LOCAL DATE AND TIME:** April 13, 2021 - 04:08:52

**LATITUDE:** 17.96 North **LONGITUDE:** 66.83 West

**LOCATION:** 10 Km East-Southeast of Guánica,PR

26.2 Km West-Southeast of Ponce,PR

**DEPTH:** 10 Km **MAGNITUDE:** 2.51 Md **ESTIMATED MAXIMUM INTENSITY:** Il in Yauco, PR

**TSUNAMI INFORMATION:** 

**ISSUED DATE**: 2021-04-13 04:42:14

TSUNAMI WARNING LEVEL: No Warning, Advisory or Watch is in effect for Puerto Rico

The Puerto Rico Seismic Network (PRSN) received information that this micro earthquake was reported as felt in Yauco, with a maximum intensity of II (Modified Mercalli Scale, MM). At the moment of generating this bulletin no damages has been reported, but given the size and location this can not be ruled out.