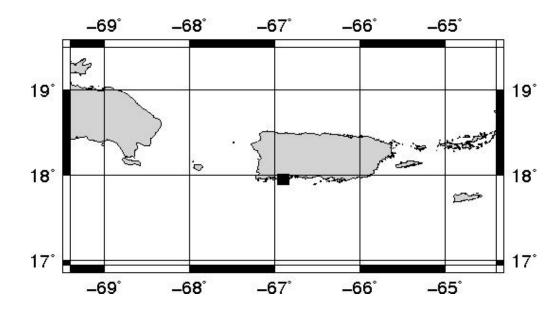

## SEISMIC EVENT/TSUNAMI

**SEISMIC INFORMATION:** 

**LOCAL DATE AND TIME:** April 14, 2021 - 00:29:54

**LATITUDE:** 17.94 North **LONGITUDE:** 66.9 West

**LOCATION:** 5.5 Km South-Southeast of Guánica,PR

33.7 Km West-Southeast of Ponce,PR

**DEPTH:** 11 Km **MAGNITUDE:** 2.99 Md **ESTIMATED MAXIMUM INTENSITY:** II in Yauco, PR

**TSUNAMI INFORMATION:** 

**ISSUED DATE**: 2021-04-14 00:47:46

TSUNAMI WARNING LEVEL: No Warning, Advisory or Watch is in effect for Puerto Rico

The Puerto Rico Seismic Network (PRSN) received information that this micro earthquake was reported as felt in Yauco, with a maximum intensity of II (Modified Mercalli Scale, MM). At the moment of generating this bulletin no damages has been reported, but given the size and location this can not be ruled out.