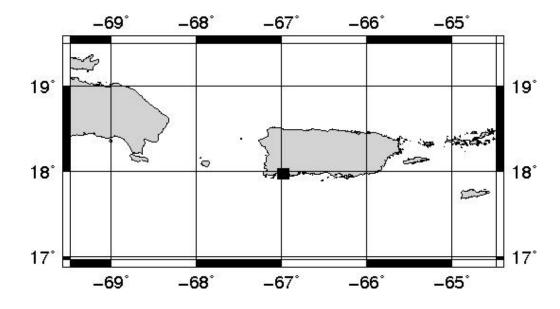

## SEISMIC EVENT/TSUNAMI

**SEISMIC INFORMATION:** 

**LOCAL DATE AND TIME:** April 15, 2021 - 23:23:46

**LATITUDE:** 17.97 North **LONGITUDE:** 66.98 West

**LOCATION:** 8.2 Km West-Southeast of Guánica,PR

29.6 Km South-Southeast of Mayagüez,PR

**DEPTH:** 6 Km **MAGNITUDE:** 2.45 Md **ESTIMATED MAXIMUM INTENSITY:** II in Lajas, PR

**TSUNAMI INFORMATION:** 

**ISSUED DATE**: 2021-04-15 23:51:12

TSUNAMI WARNING LEVEL: No Warning, Advisory or Watch is in effect for Puerto Rico