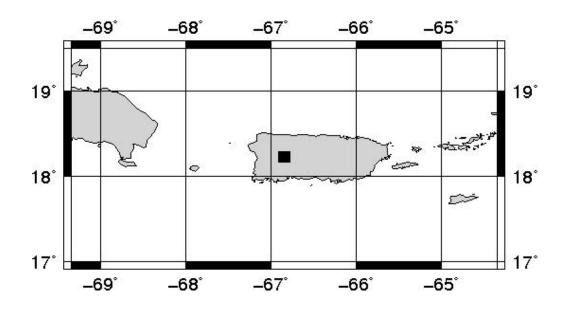

## **BULLETIN 1**

SEISMIC EVENT/TSUNAMI

|                           | SEISMIC INFORMATION:                                       |
|---------------------------|------------------------------------------------------------|
| LOCAL DATE AND TIME:      | October 18, 2021 - 19:58:07                                |
| LATITUDE:                 | 18.22 North                                                |
| LONGITUDE:                | 66.84 West                                                 |
| LOCATION:                 | 6.2 Km South-Southeast of Lares, PR                        |
|                           | 27 Km Southwest of Arecibo,PR                              |
| DEPTH:                    | 12 Km                                                      |
| MAGNITUDE:                | 3.24 Md                                                    |
| ESTIMATED MAXIMUM INTENSI | TY: III in Utuado, PR                                      |
|                           | TSUNAMI INFORMATION:                                       |
| ISSUED DATE:              | 2021-10-18 20:17:41                                        |
|                           | No Warning, Advisory or Watch is in effect for Puerto Rico |

The Puerto Rico Seismic Network (PRSN) received information that this minor earthquake was reported as felt in Utuado, with a maximum intensity of III (Modified Mercalli Scale, MM). At the moment of generating this bulletin no damages has been reported and are not expected to occur.