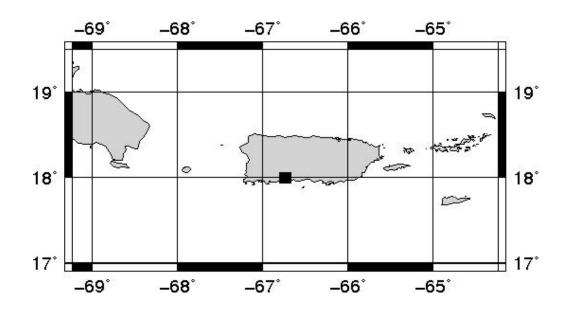

## **BULLETIN 1**

SEISMIC EVENT/TSUNAMI

|                           | SEISMIC INFORMATION:                                       |
|---------------------------|------------------------------------------------------------|
| LOCAL DATE AND TIME:      | November 30, 2021 - 13:52:19                               |
| LATITUDE:                 | 18 North                                                   |
| LONGITUDE:                | 66.73 West                                                 |
| LOCATION:                 | 8.7 Km South-Southeast of Peñuelas, PR                     |
|                           | 15.4 Km Southwest of Ponce,PR                              |
| DEPTH:                    | 11 Km                                                      |
| MAGNITUDE:                | 3.29 Md                                                    |
| ESTIMATED MAXIMUM INTENSI | TY: III in Utuado, PR                                      |
|                           | TSUNAMI INFORMATION:                                       |
| ISSUED DATE:              | 2021-11-30 14:07:01                                        |
|                           | No Warning, Advisory or Watch is in effect for Puerto Rico |

The Puerto Rico Seismic Network (PRSN) received information that this minor earthquake was reported as felt in Utuado, with a maximum intensity of III (Modified Mercalli Scale, MM). At the moment of generating this bulletin no damages has been reported and are not expected to occur.