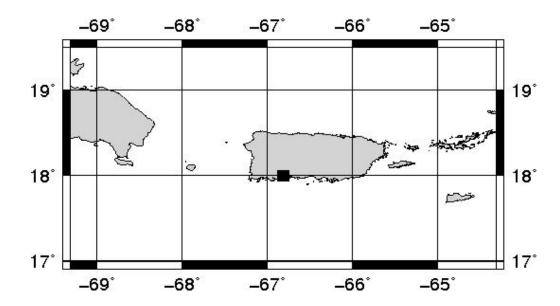

## SEISMIC EVENT/TSUNAMI

**SEISMIC INFORMATION:** 

LOCAL DATE AND TIME: December 05, 2021 - 05:13:55

**LATITUDE:** 17.99 North **LONGITUDE:** 66.81 West

**LOCATION:** 7.8 Km South-Southeast of Guayanilla,PR

23.1 Km West-Southeast of Ponce,PR

**DEPTH:** 15 Km **MAGNITUDE:** 3.19 Md

ESTIMATED MAXIMUM INTENSITY: III in Guayanilla, PR

**TSUNAMI INFORMATION:** 

**ISSUED DATE:** 2021-12-05 05:39:02

TSUNAMI WARNING LEVEL: No Warning, Advisory or Watch is in effect for Puerto Rico