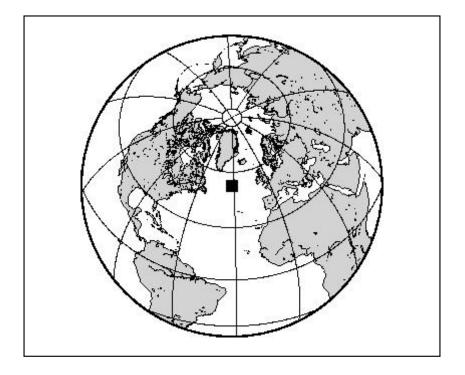

## **BULLETIN 1**

SEISMIC EVENT/TSUNAMI

|                                        | SEISMIC INFORMATION:               |
|----------------------------------------|------------------------------------|
| LOCAL DATE AND TIME:                   | April 03, 2025 - 10:09:29          |
| LATITUDE:                              | 52.49 North                        |
| LONGITUDE:                             | 32.1 West                          |
| LOCATION:                              | 5079.7 Km Northeast of Anguilla,UK |
|                                        | 5294.1 Km Northeast of San Juan,PR |
| DEPTH:                                 | 10 Km                              |
|                                        | 0.0 Max                            |
| MAGNITUDE:                             | 6.8 Mw                             |
| MAGNITUDE:<br>ESTIMATED MAXIMUM INTENS |                                    |
|                                        |                                    |
|                                        | ITY:                               |

Based on magnitude, location and historic records the earthquake was not sufficient to generate a destructive tsunami to Puerto Rico and Virgin Islands.

Call Box 9000 Mayagüez PR 00681-9000 Tels. (787) 833-8433, Fax (787) 265-1684 E-mail: staff@prsn.uprm.edu http://redsismica.uprm.edu EQUAL OPPORTUNITY EMPLOYMENT- M/F/V/I